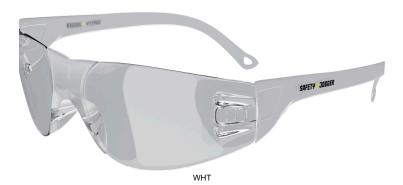

## VIRUNGA

# Lightweight, scratch-resistant and wrap-around safety glasses

Hard-coated safety glasses that are scratch resistant on both sides and offer comfortable and long-lasting eye protection. This safety spectacle is lightweight, provides UV protection and protects the eyes in a wide range of applications. Wrap-around design that offers additional side protection.

- Polycarbonate temples
- Polycarbonate lens
- Lens color: clear
- Optical filter: 2-1,2
- Impact resistance: F (45 m/s)
- Coating: hard coat
- Weight: 20 gr

### Headband N/A

| Lenses           | Polycarbonate                                                         |
|------------------|-----------------------------------------------------------------------|
| Frame            | Polycarbonate                                                         |
| Temples          | Polycarbonate                                                         |
| Category         | F - Impact with a small object (45 m/s), OF2 - Optical Filter 2 - 1,2 |
| Size range       | EU UNI                                                                |
| Sample<br>weight | 0.040 kg                                                              |
| Norms            | EN 166:2001                                                           |
|                  |                                                                       |