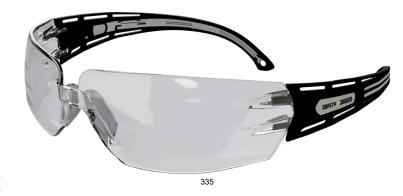

# YOHO

### Athletic, lightweight and comfortable safety spectacle with anti-fog coating

Stylish and lightweight safety spectacle that offers comfortable eye protection and is treated with an anti-fog coating on both sides of the lens. Thanks to the athletic design, Yoho can be used as a sport spectacle as well. Protects against UV light and can be worn with earmuffs.

- Polyamide temples with Polyurethane elements
- · Polycarbonate lens
- · Lens color: clear
- Optical filter: 2-1,2
- Impact resistance: F (45 m/s)
- · Coating: anti-fog · Weight: 18 gr

| Headband         | N/A                                                                       |
|------------------|---------------------------------------------------------------------------|
| Lenses           | Polycarbonate                                                             |
| Frame            | Polycarbonate                                                             |
| Temples          | Polyamide                                                                 |
| Category         | F - Impact with a small object (45 m/s), OF2 - Optical Filter 2 - 1,2, AF |
| Size range       | EU UNI                                                                    |
| Sample<br>weight | 0.018 kg                                                                  |
| Norms            | EN 166:2001                                                               |